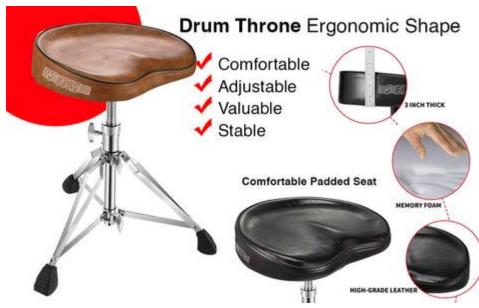

#### ERGONOMIC CUSHION

Butt shape padded seat is specially designed for drummers, to disperse the weight from legs evenly, to reduce pressure from tailbone, and to give drummer proper support during heavy-duty long-time drumming.

### Features

| Motorcycle Style<br>Seat                                                                                                                                                                                                         | Professional Stand                                                                                                                                                                                           | Oversized Anti-slip Pad                                                                                                                                                                                                            | Swivel height<br>adjustable                                                                                                      |
|----------------------------------------------------------------------------------------------------------------------------------------------------------------------------------------------------------------------------------|--------------------------------------------------------------------------------------------------------------------------------------------------------------------------------------------------------------|------------------------------------------------------------------------------------------------------------------------------------------------------------------------------------------------------------------------------------|----------------------------------------------------------------------------------------------------------------------------------|
| Experience superior<br>comfort with our drum<br>throne's<br>motorcycle-style seat,<br>which is ergonomic and<br>filled with memory<br>foam. Thanks to its<br>comfort, you can play<br>for long periods without<br>getting tired. | Our drum throne<br>features reliable<br>support, always<br>ensuring stability while<br>playing in venues or<br>practicing in the studio.<br>It's safe to use & can<br>accompany drummers<br>for a long time. | With the large anti-slip<br>rubber pad on the market,<br>our drum throne's<br>oversized pad offers<br>excellent slip resistance<br>and floor protection. It<br>provides the most stable<br>support during intense<br>performances. | From 18in to 23.6in, you<br>can rotate the throne to<br>adjust the height more<br>specifically instead of<br>fixed height steps. |