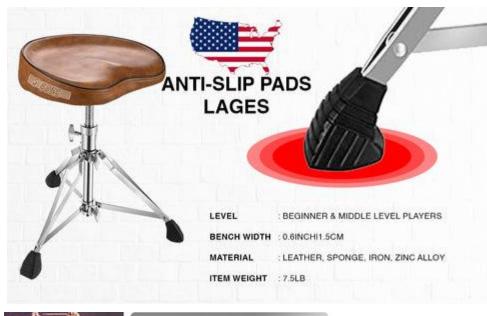

### Saddle Drum Throne specification:

- Product Dimensions: 5" x 10" x 2" inch
- Color: Brown
- Weight: 5.52 lbs.
- Shape: Round
- Maximum Weight Recommendation: 275 Pounds

#### SWIVEL HEIGHT ADJUSTABLE

From 18in to 23.6in, you can rotate the throne to adjust the height more specifically instead of fixed height steps

Usages

| Well suited to be used during live performances.             |  |
|--------------------------------------------------------------|--|
| Help to maintain good posture & promote well-being.          |  |
| Use the drum throne for practicing at home or in the studio. |  |
| Provide comfort and support for a relaxed recording session. |  |