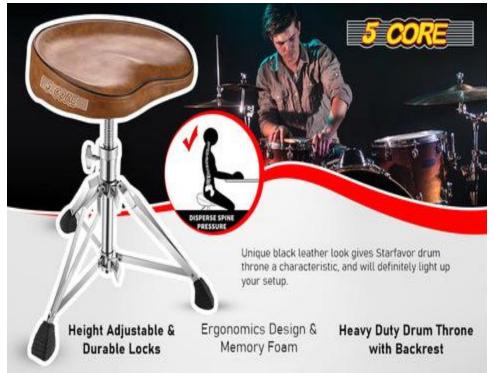

# About Item

- 1. **Comfortable and Heavy Duty:** With its motorcycle seat shape and well-**cushioned sponge**, **the saddle drum throne offers comfort and free leg movement while drumming.** The high-quality memory sponge ensures the drum stool maintains its shape even after prolonged use.
- 2. Solid Foundation: The drum seat boasts a sturdy metal double-braced leg base and three large rubber feet, providing a solid foundation that prevents the stool from moving or scratching the floor. It can support a weight of up to 275 pounds.
- 3. **Height Adjustment:** Adjusting the height of the saddle drum throne is a **breeze with its center post spindle and memory lock.** You can easily find a comfortable height for drumming, **as the height is adjustable from 18 to 23.6 inches.**
- 4. Thickened Locking System: Upgraded with friction knobs, the drum throne's locking system makes it easy and quick to adjust or lock the height. The friction knobs also ensure that the stool doesn't slide down or wobble during drumming.
- 5. Flexible and Portable: The drum throne comes with a user manual and a pair of drumsticks and is both flexible and portable. You can easily assemble the throne for playing, dismantle it to save space, or take it with you on the go.

## Saddle Drum Throne Description

The 5 Core drum throne is perfect for any drummer's setup. With its **comfortable and durable design, you will be able to drum for hours without any discomfort**. The motorcycle **seat shape and well-cushioned sponge allow free leg movement, giving you more flexibility while playing.** The high-quality memory sponge ensures that the drum stool maintains its shape over time, even after prolonged use.

You can easily adjust the height of the saddle **drum throne to find a comfortable height for drumming.** The friction knobs make it easy to lock the height and prevent the saddle drum throne from sliding down or wobbling. Additionally, the drum throne is flexible and portable, allowing you to assemble or dismantle it for storage and travel easily.