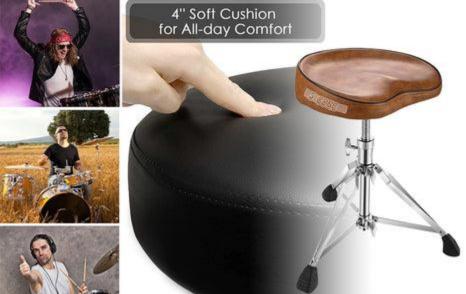

# About Item

- 1. **Comfortable and Heavy Duty:** With its motorcycle seat shape and well-**cushioned sponge**, **the saddle drum throne offers comfort and free leg movement while drumming.** The high-quality memory sponge ensures the drum stool maintains its shape even after prolonged use.
- 2. Solid Foundation: The drum seat boasts a sturdy metal double-braced leg base and three large rubber feet, providing a solid foundation that prevents the stool from moving or scratching the floor. It can support a weight of up to 275 pounds.
- 3. **Height Adjustment:** Adjusting the height of the saddle drum throne is a **breeze with its center post spindle and memory lock.** You can easily find a comfortable height for drumming, **as the height is adjustable from 18 to 23.6 inches.**
- 4. Thickened Locking System: Upgraded with friction knobs, the drum throne's locking system makes it easy and quick to adjust or lock the height. The friction knobs also ensure that the stool doesn't slide down or wobble during drumming.
- 5. Flexible and Portable: The drum throne comes with a user manual and a pair of drumsticks and is both flexible and portable. You can easily assemble the throne for playing, dismantle it to save space, or take it with you on the go.

## Saddle Drum Throne Description

The 5 Core drum throne is perfect for any drummer's setup. With its **comfortable and durable design, you will be able to drum for hours without any discomfort**. The motorcycle **seat shape and well-cushioned sponge allow free leg movement, giving you more flexibility while playing.** The high-quality memory sponge ensures that the drum stool maintains its shape over time, even after prolonged use.

#### ERGONOMIC CUSHION

Butt shape padded seat is specially designed for drummers, to disperse the weight from legs evenly, to reduce pressure from tailbone, and to give drummer proper support during heavy-duty long-time drumming.